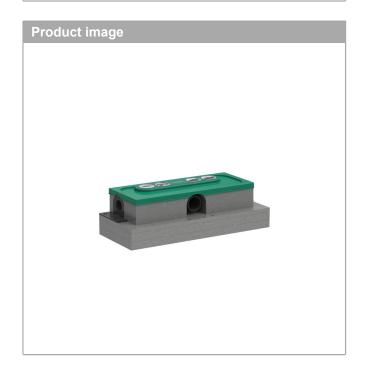

## product features

- consists of: base set, siphon, pre-assembled sealing membrane, height adjustment boards, screed protection cover
- · suitable for all shower drains
- · where to use: new construction, renovation
- · water seal: 30 mm
- · minimal installation height: 57 mm
- · drainage capacity with siphon: up to 33 l/min
- · drainage capacity with Dryphon: up to 55 l/min
- · connection diameter: DN40
- · direction of outlet: horizontal
- · connection: 3-sided
- · easy fixation to the floor with mounting bracket
- · height adjustable with the foam boards
- · mounting type: wall-mounted, free in the floor
- · easy to clean siphon
- · removable siphon
- · suitable for soundproof mounting