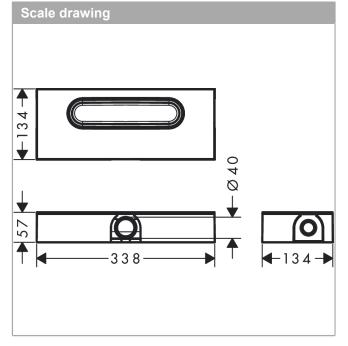

## product features

- consists of: base set, siphon, pre-assembled sealing membrane, height adjustment boards, screed protection cover
- · suitable for all shower drains
- · where to use: new construction, renovation
- · water seal: 30 mm
- · minimal installation height: 57 mm
- · drainage capacity with siphon: up to 33 l/min
- · drainage capacity with Dryphon: up to 55 l/min
- · connection diameter: DN40
- · direction of outlet: horizontal
- · connection: 3-sided
- · easy fixation to the floor with mounting bracket
- · height adjustable with the foam boards
- · mounting type: wall-mounted, free in the floor
- · easy to clean siphon
- · removable siphon
- · suitable for soundproof mounting